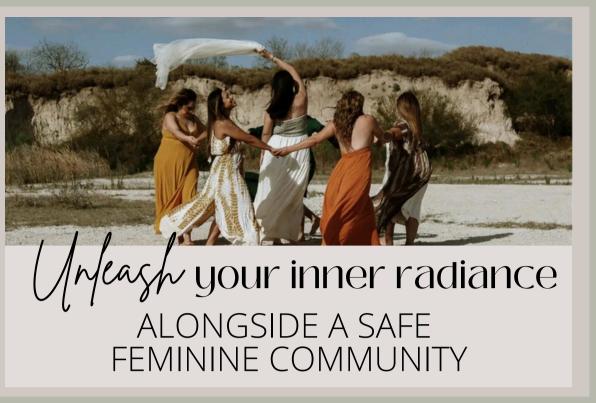

Join us for the ultimate Human Design and Reiki retreat this November 7th to 10th - Deepen your connection to your truest self and unlock your potential for a new chapter filled with passion, connection, and purpose.

The soul-healing RETREAT

Escape the mundane daily life to our transformative retreat and embark on a journey of self-discovery nestled in the heart of nature.

This long weekend is your chance to:

- Embrace self-love: Adriana and Viola, your expert guides, will lead you on a path to self-acceptance and authenticity through tools like Crystal Reiki and Human Design.
- Co-create with energy: Re-ignite your spark through playful energy work and intentional rituals to awaken the most authentic, magnetic version of you.
- Explore at your own pace: Participate in a variety of activities or simply enjoy quiet reflection, respecting your boundaries and individual needs.
- Find your soul tribe: Weave a powerful web of support with women who see you.